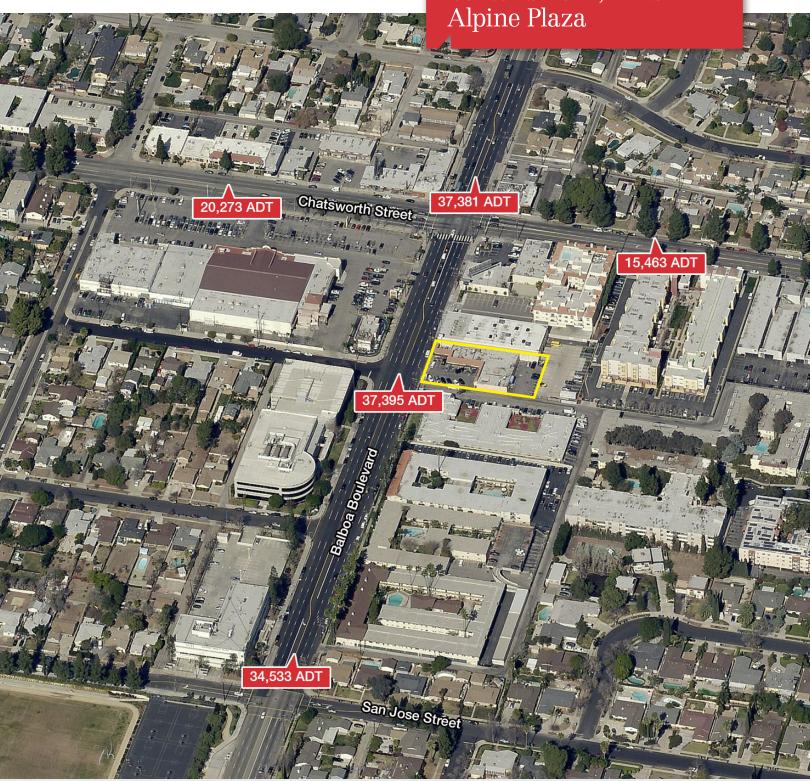

Kenneth R. Simons Senior Vice President Tel 805 277 4015 kensimons@naicapital.com CA BRE License #00625646

Granada Hills, Ca. 91344

Aerial

FOR LEASE 2,000 SF to 4,540 SF

Center Size: 8,820 SF

Kenneth R. Simons Senior Vice President Tel 805 277 4015 kensimons@naicapital.com CA BRE License #00625646

#### **Property Highlights**

- Daily Traffic Counts over 37,000/ADT on Balboa and average of over 15,000/ADT on Chatsworth St.
- High Density area with over 167,000 persons within a 3 mile radius.
- Average Household Income within a 3 mile radius \$95,278
- Daytime Employees within a 3 mile radius over 55,000 (per Costar)
- Walk Score at 76 (per Costar)