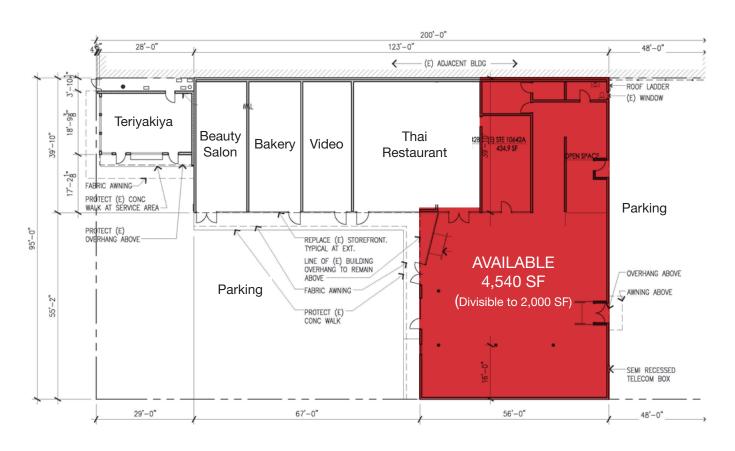

#### Kenneth R. Simons

Senior Vice President Tel 805 277 4015 kensimons@naicapital.com CA BRE License #00625646

Granada Hills, Ca. 91344

Building Plan

FOR LEASE 2,000 SF to 4,540 SF Center Size: 8,820 SF Alpine Plaza