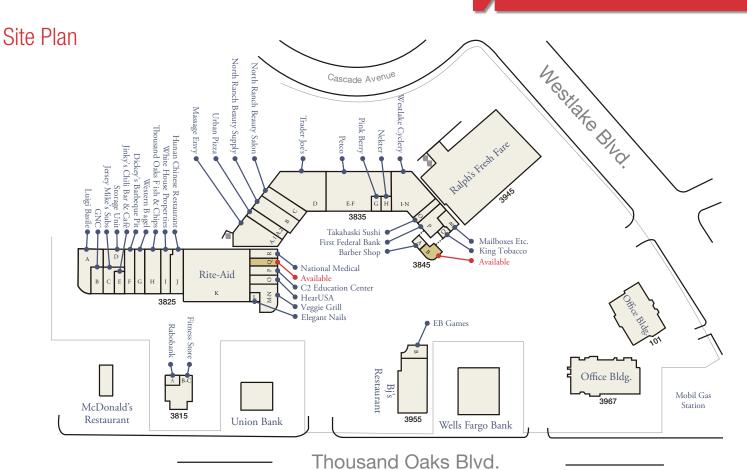

TRADER JOE'S PETCOM

| North Ranch Mall - 1,147 to 1,200 SF Available |                          |             |           |                           |           |              |                    |           |  |  |  |
|------------------------------------------------|--------------------------|-------------|-----------|---------------------------|-----------|--------------|--------------------|-----------|--|--|--|
|                                                | 1 (0)                    | i dii itali | 1011 1110 | 1,111 00 1,1              |           | 111011       |                    |           |  |  |  |
| 3945                                           | Ralphs                   | 33,823 SF   | 3825 J    | Hunan Restaurant          | 2,930 SF  | 3835 E/F     | Petco              | 19,900 SF |  |  |  |
| 3955                                           | BJ's Restaurant          | 10,140 SF   | 3825 K    | Rite Aid                  | 17,700 SF | 3835 G       | Pink Berry         | 864 SF    |  |  |  |
| 3815 A                                         | Rabobank                 | 1,400 SF    | 3825 L    | Elegant Nails             | 576 SF    | 3835 H       | Nekter             | 592 SF    |  |  |  |
| 3815 B/C                                       | Busy Body Home Fitness   | 3,050 SF    | 3825 M/N  | Veggie Grill              | 2,805 SF  | 3835 I-N     | Urban Cyclery      | 7,603 SF  |  |  |  |
| 3825 A                                         | Luigi Basile             | 4,300 SF    | 3825 0    | HearUSA                   | 1,200 SF  | 3835 0       | Takahashi Sushi    | 1,120 SF  |  |  |  |
| 3825 D                                         | Storage Unit             | 1,936 SF    | 3825 P    | C2 Education Center       | 1,200 SF  | 3835 P       | First Federal Bank | 2,415 SF  |  |  |  |
| 3825 B                                         | GNC                      | 1,214 SF    | 3825 Q    | AVAILABLE                 | 1,200 SF  | 3835 Q       | King Tobacco       | 464 SF    |  |  |  |
| 3825 C                                         | Jersey Mike's            | 1,745 SF    | 3825 R    | Westlake Laser            | 1,080 SF  | 3835 R       | The UPS Store      | 1,225 SF  |  |  |  |
| 3825 E                                         | Jinky's Chili Bar & Café | 800 SF      | 3835 A1   | Massage Envy              | 5,000 SF  | 3845 A       | North Ranch Barber | 531 SF    |  |  |  |
| 3825 F                                         | Dickey's Barbeque Pit    | 2,000 SF    | 3835 A2   | Urban Pizza               | 2,638 SF  | 3845 B       | AVAILABLE          | 1,147 SF  |  |  |  |
| 3825 G                                         | Western Bagel            | 3,500 SF    | 3835 B    | North Ranch Beauty Supply | 2,695 SF  | Office Build | dings              |           |  |  |  |
| 3825 H                                         | T. O. Fish & Chips       | 1,951 SF    | 3835 C    | North Ranch Beauty Salon  | 1,955 SF  | 3967         | Various Tenants    | 19,887 SF |  |  |  |

Trader Joe's

2,004 SF

3835 F

White House Properties

3825 I

9,922 SF

101

Various Tenants

18,616 SF