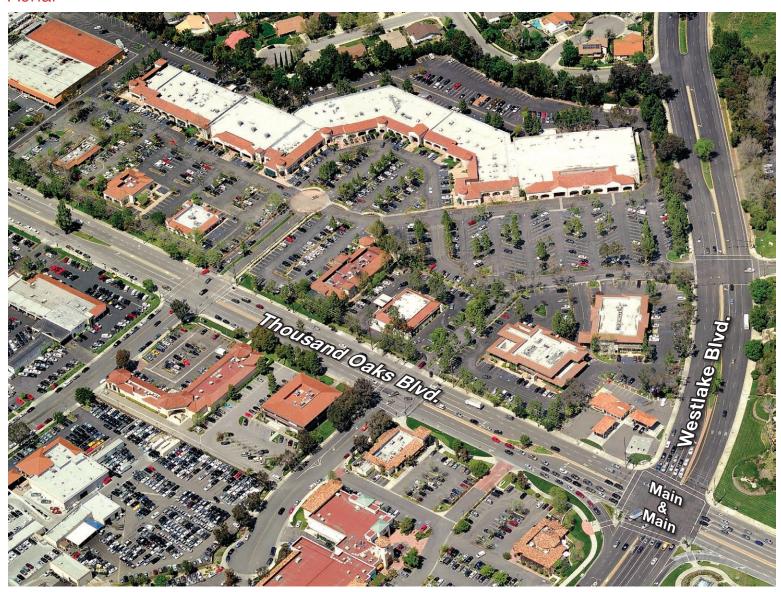

| Dickey's Barbeque Pit    | 2,000 SF    | 3835 A2   | Urban Pizza               | 2,638 SF  | 3845 B       | AVAILABLE          | 1,147 SF  |  |  |  |
| 3825 G                                         | Western Bagel            | 3,500 SF    | 3835 B    | North Ranch Beauty Supply | 2,695 SF  | Office Build | dings              |           |  |  |  |
| 3825 H                                         | T. O. Fish & Chips       | 1,951 SF    | 3835 C    | North Ranch Beauty Salon  | 1,955 SF  | 3967         | Various Tenants    | 19,887 SF |  |  |  |

Trader Joe's

2,004 SF

3835 F

White House Properties

3825 I

9,922 SF

101

Various Tenants

18,616 SF



## North Ranch Mall

NWC of Westlake Blvd. & Thousand Oaks Blvd. Thousand Oaks, CA

## **Aerial**