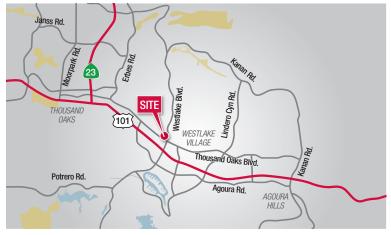

## North Ranch Mall

NWC of Westlake Blvd. & Thousand Oaks Blvd. Thousand Oaks, CA