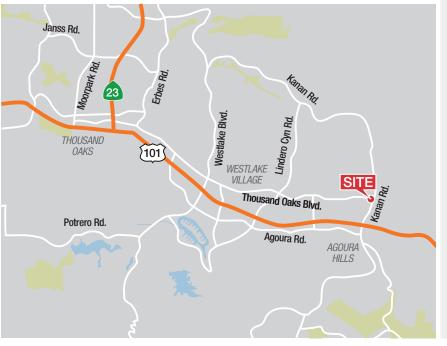

### **Property Highlights**

- Prime location at Kanan Road & Thousand Oaks Blvd.
- Neighborhood anchored center with newly remodeled Ralph's Fresh Fare and Rite-Aid
- Excellent demographics in this very high income area
- Rarely any vacancies is this very successful center
- Great Ingress and Egress with 3 entrances/exits