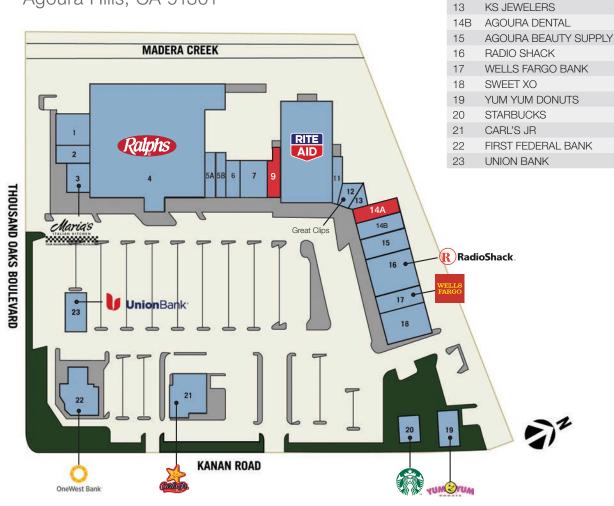

#### Michael Schiff

Executive Vice President 805 277 4020 tel mschiff@naicapital.com BRE License #01020046

Center Size 98.399 SF

Available (Please do not disturb tenant)

BICYCLE JOHN'S SERIOUS CYCLING

UNITED STUDIOS OF SELF DEFENSE

MARIA'S ITALIAN KITCHEN

TIC TOC DRY CLEANERS

3,075 SF

2,550 SF

1,650 SF

2,500 SF

40,775 SF

1,050 SF

1,050 SF

1,200 SF

1,175 SF

17,700 SF

2,125 SF

850 SF

525 SF

900 SF

1,900 SF

1,800 SF

3,000 SF

4,700 SF

1,200 SF

1,569 SF

3,500 SF

2,205 SF

0 SF

Available Space

**Current Retailers** 

RALPH'S

SUBWAY

RITE-AID

POSTAL ANNEX

**GREAT CLIPS** 

14A 1,400 SF
Hallmark

09

04

06

07

10

11

12

05A GNC

05B NAIL SPA

2555 Townsgate Road, Suite 320 Westlake Village, CA 91361 www.naicapital.com