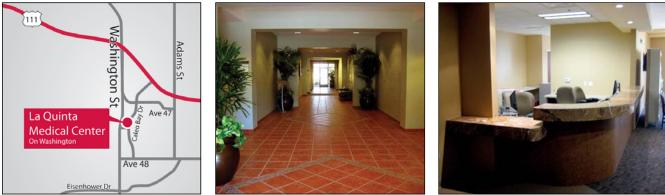

**The La Quinta Medical Center** features tiled entries and lobbies, wide corridors, flat-screen video displays, and highly visible signage. This two-story elevator served professional service building is equipped with the latest in electronic security and ultra-safe interior and exterior lighting systems.

## La Quinta Medical Center on Washington 47-647 Caleo Bay Drive - La Quinta, CA

**The La Quinta Medical Center** is located in the heart of the fastest growing upscale portion of the Coachella Valley serving over 200,000 Valley residents.

The area is richly served with shopping, restaurant, service and entertainment amenities. With almost 35,000 cars passing the building on an average day, **The La Quinta Medical Center** is fast becoming the iconic building for the southeast portion of the Coachella Valley.