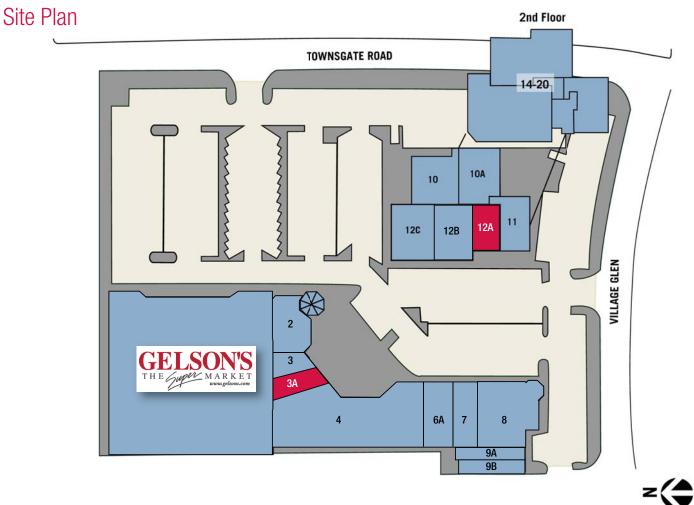

## Center Size 84,975 Sq. Ft.

| 1_         | Gelson's Markets                 | 37,500 SF |
|------------|----------------------------------|-----------|
| 2          | Claridge House                   | 2,600 SF  |
| 3          | Michael's Travel                 | 1,048 SF  |
| 3A         | AVAILABLE                        | 1,464 SF  |
| 4          | John of Italy Salon & Spa        | 9,792 SF  |
| <u>6</u> A | Caruso Art                       | 2,250 SF  |
| 7          | John Moyen's Jewelry             | 1,800 SF  |
| 8          | Chiropractor                     | 2,606 SF  |
| <u>9A</u>  | Westlake Village Animal Hospital | 1,162 SF  |
| 9B         | Silver Oaks Cleaners             | 1,203 SF  |
| 10         | Huntington Learning Centers      | 2,463 SF  |

| 10A        | Imaging Solutions             | 2,450 SF |
|------------|-------------------------------|----------|
| <u>11</u>  | Space Plus                    | 1,953 SF |
| 12A        | AVAILABLE                     | 854 SF   |
| 12B        | Intosh Computing Services     | 2,085 SF |
| <u>12C</u> | Lockheed Federal Credit Union | 2,600 SF |
|            | OFFICE SPACE                  |          |
| 14         | Ghattas & Nesh                | 1,532 SF |
| 15         | Barnum Insurance              | 1,275 SF |
| 16         | Kayek Insurance               | 2,188 SF |
| 18         | Harvest Insurance Agency      | 806 SF   |
| 19         | AVAILABLE                     | 3,004 SF |
| 20         | Corbett & Associates          | 2,308 SF |