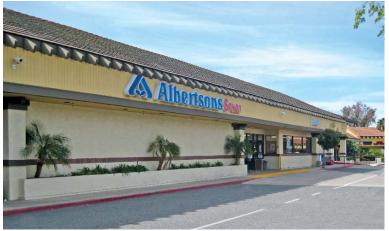

# Oakbrook Plaza

Avenida de Los Arboles & the 23 Freeway, Thousand Oaks, CA

- 83,278 sq.ft. neighborhood center anchored by Albertsons & CVS Pharmacy
- Oakbrook Plaza and the adjacent Oakbrook Center are the only two centers that service a very large residential area of several thousand homes
- Immediately adjacent to the 23 Freeway providing extremely easy access in all directions
- Abundant Parking
- Excellent Demographics with a strong population and High Avg. Household Income