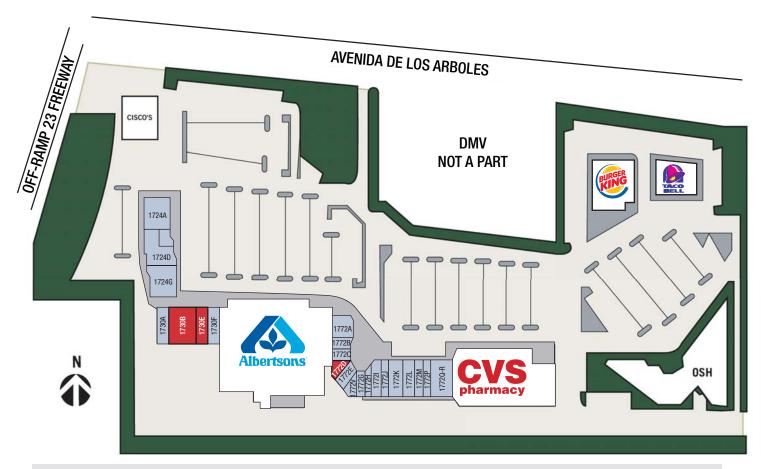

### Site Plan

## Oakbrook Plaza Site Summary 83,278 Sq. Ft.

|       | Albertsons                      | 43,842 SF |
|-------|---------------------------------|-----------|
| 1724A | Jinky's Cafe                    | 3,696 SF  |
| 17240 | Games Workshop                  | 900 SF    |
| 1724E | Cotton & Chocolate Quilt Co.    | 2,807 SF  |
| 1724G | Ameci Pizza & Pasta             | 3,060 SF  |
| 1730A | Jinky's Cafe Commissary Kitchen | 1,345 SF  |
| 1730B | AVAILABLE                       | 3,835 SF  |
| 1730E | AVAILABLE                       | 1,575 SF  |
| 1730F | Plaza Dry Cleaners              | 1,350 SF  |
| 1772A | The Coffee Bean                 | 1,400 SF  |
| 1772B | United Wireless                 | 800 SF    |
| 1772C | Nodhi Acupuncture               | 800 SF    |
| 1772D | AVAILABLE                       | 600 SF    |

| 1772E   | CBC Credit Union | 1,575 SF |
|---------|------------------|----------|
| 1772F   | Animal Hospital  | 2,000 SF |
| 1772G   | Brook Dental     | 1,650 SF |
| 1772H   | State Farm       | 1,250 SF |
| 17721   | ET Donuts        | 900 SF   |
| 1772J   | EZ Mail          | 900 SF   |
| 1772K   | Subway           | 960 SF   |
| 1772L   | Salon            | 2,040 SF |
| 1772M   | Nail Wizard      | 1,500 SF |
| 1772P   | Baskin Robbins   | 1,500 SF |
| 1772Q-R | Cardio Barre     | 3,000 SF |