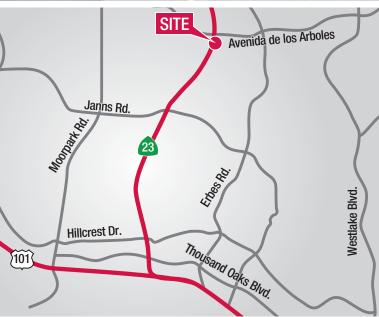

# Oakbrook Plaza

Avenida de Los Arboles & the 23 Freeway, Thousand Oaks, CA

- 83,278 sq.ft. neighborhood center anchored by Albertsons & CVS Pharmacy
- Oakbrook Plaza and the adjacent Oakbrook Center are the only two centers that service a very large residential area of several thousand homes
- Immediately adjacent to the 23 Freeway providing extremely easy access in all directions
- Abundant Parking
- Excellent Demographics with a strong population and High Avg. Household Income