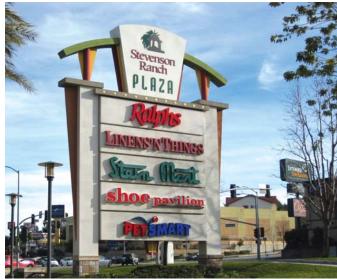

# Stevenson Ranch Plaza

Golden State Freeway/The Old Rd. & McBean Pkwy., Valencia, CA

- Neighborhood Center located in the very affluent Stevenson Ranch
- Several great anchor tenants including Ralphs, Petsmart, Steinmart, LA Fitness and FedEx Office
- Abundant parking