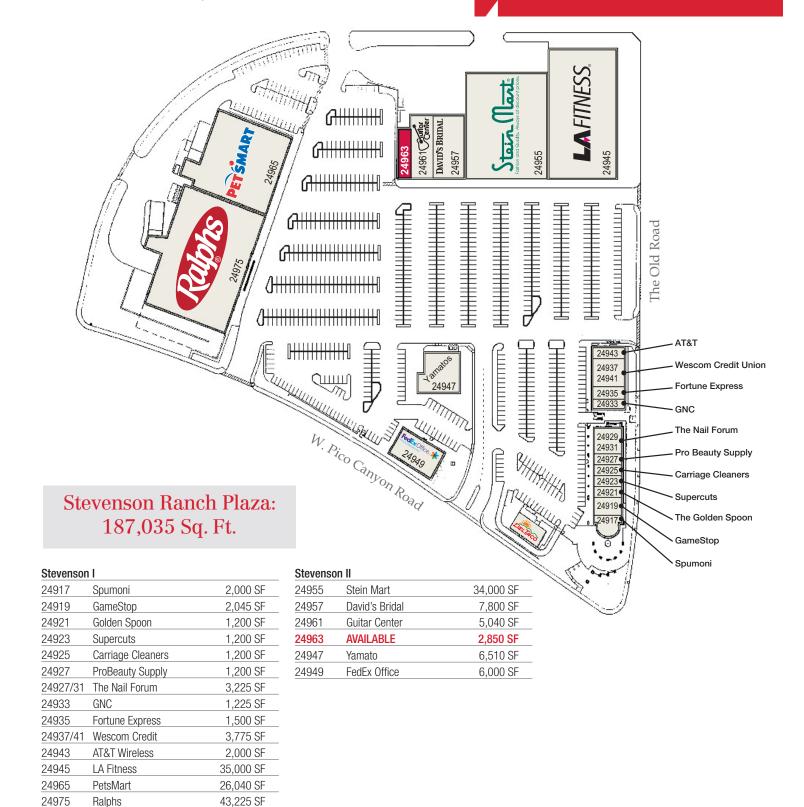

## Available Retail Center for Lease

# Stevenson Ranch Plaza

Golden State Freeway/The Old Rd. & McBean Pkwy., Valencia, CA

- Neighborhood Center located in the very affluent Stevenson Ranch
- Several great anchor tenants including Ralphs, Petsmart, Steinmart, LA Fitness and FedEx Office
- Abundant parking